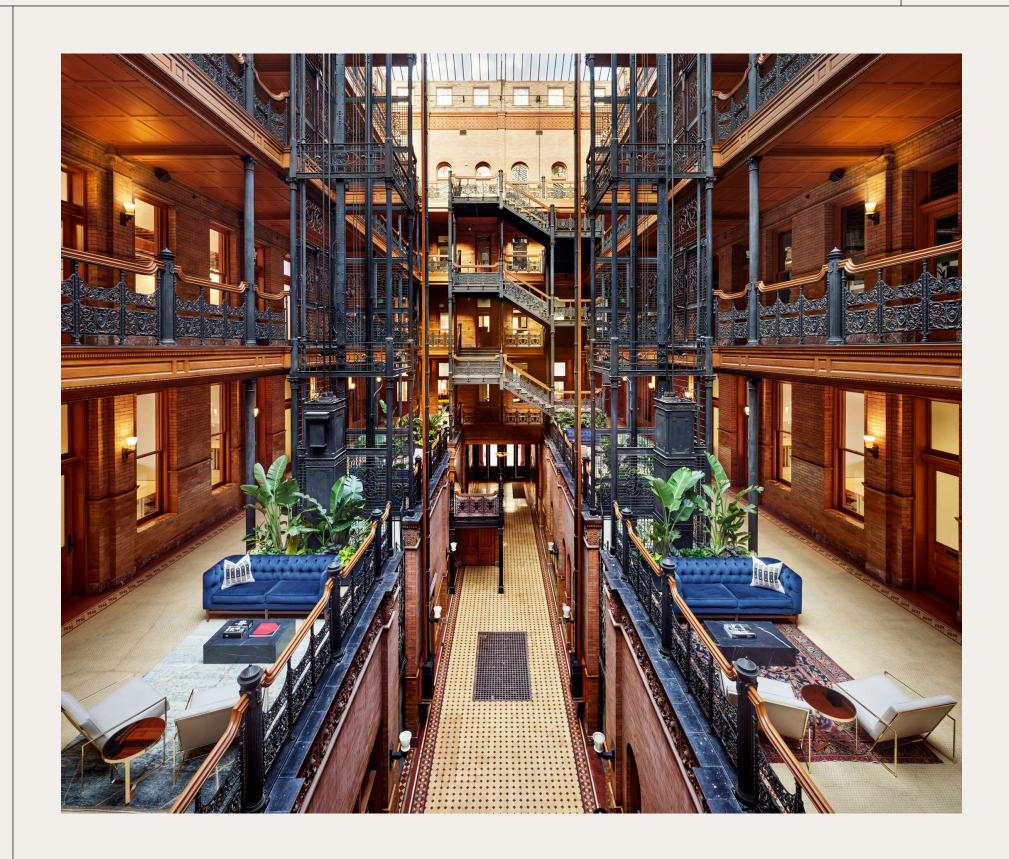

## THE ATRIUM

Built in 1893, the Bradbury Building is an architectural masterpiece and one of Los Angeles' most historic landmarks. It has been heralded as one of the most thrilling spaces in all of North America and is renowned for its breathtaking skylit atrium filled with walkways, stairs, balconies, and intricate ironwork.

#### Capacity

300 Standing Reception

#### Area

3,500 Sq Ft

#### Amenities

- Historical Building with Intricate
   Ironwork
- Skylit Atrium
- Soft Seating