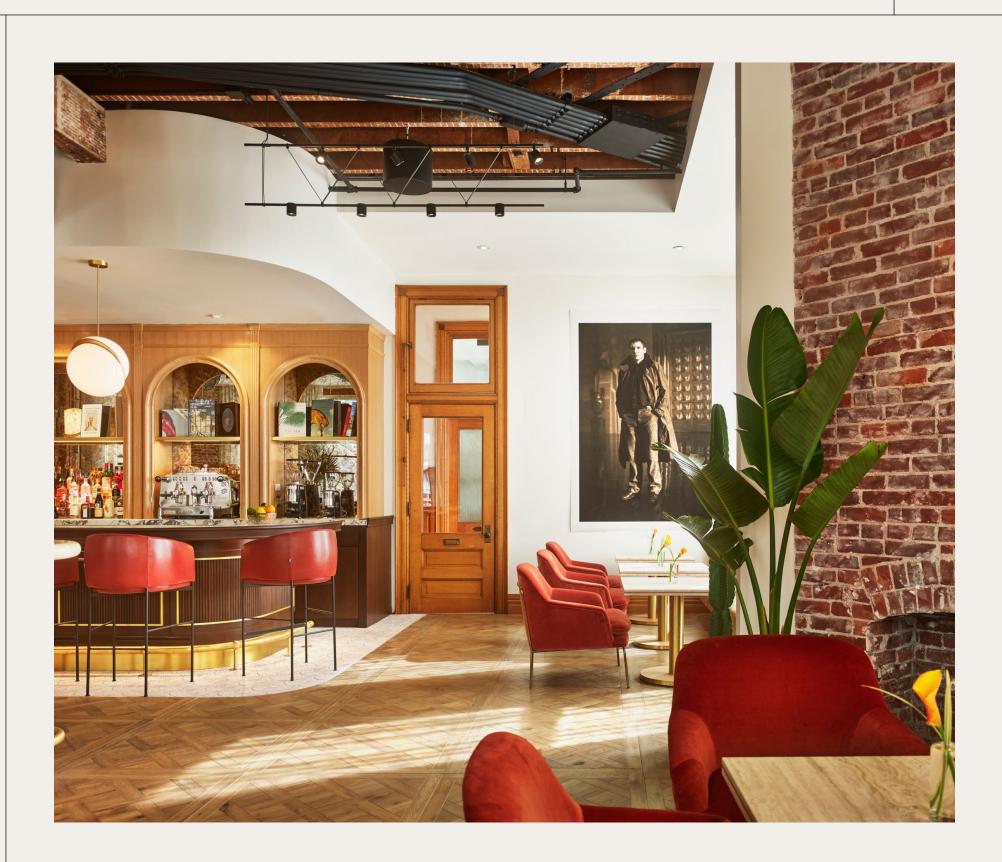

### THE BAR

The Bar is the energy center for Bradbury, serving locally sourced, artisanal food and drink in day. In the evening, the space opens up to a full bar featuring an expansive cocktail program with a daily happy hour.

#### Capacity

80 Standing 50 Seated

Area

1350 Sq Ft

#### Amenities

- 85" 4K TV
- House Sound System with Wireless Microphones
- Fully Equipped Bar
- Soft Seating
- Adjustable Mood Lighting
- Views of the Million Dollar Theatre
- XLR Inupts