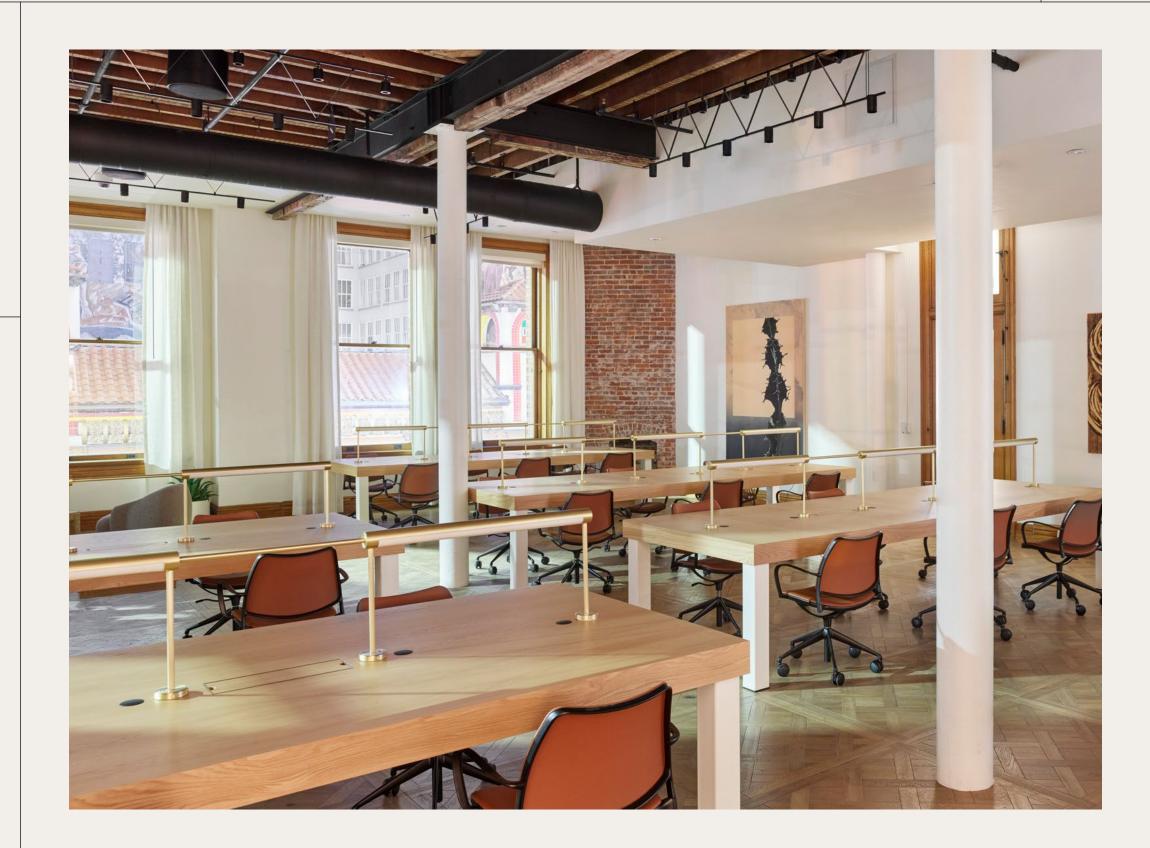

## THE GALLERY

The Gallery has completely redefined the idea of a collaborative workspace - a level of design, amenities and hospitality built for entrepreneurs who feed off of the energy, interaction and creative flow of the open-floor format.

#### Capacity

120 Standing 100 Seated

Area

1480 Sq Ft

#### Amenities

- House Sound System with Wireless Microphones
- Soft Seating
- XLR Inputs
- Adjustable Mood Lighting
- Views of the Million Dollar Theatre