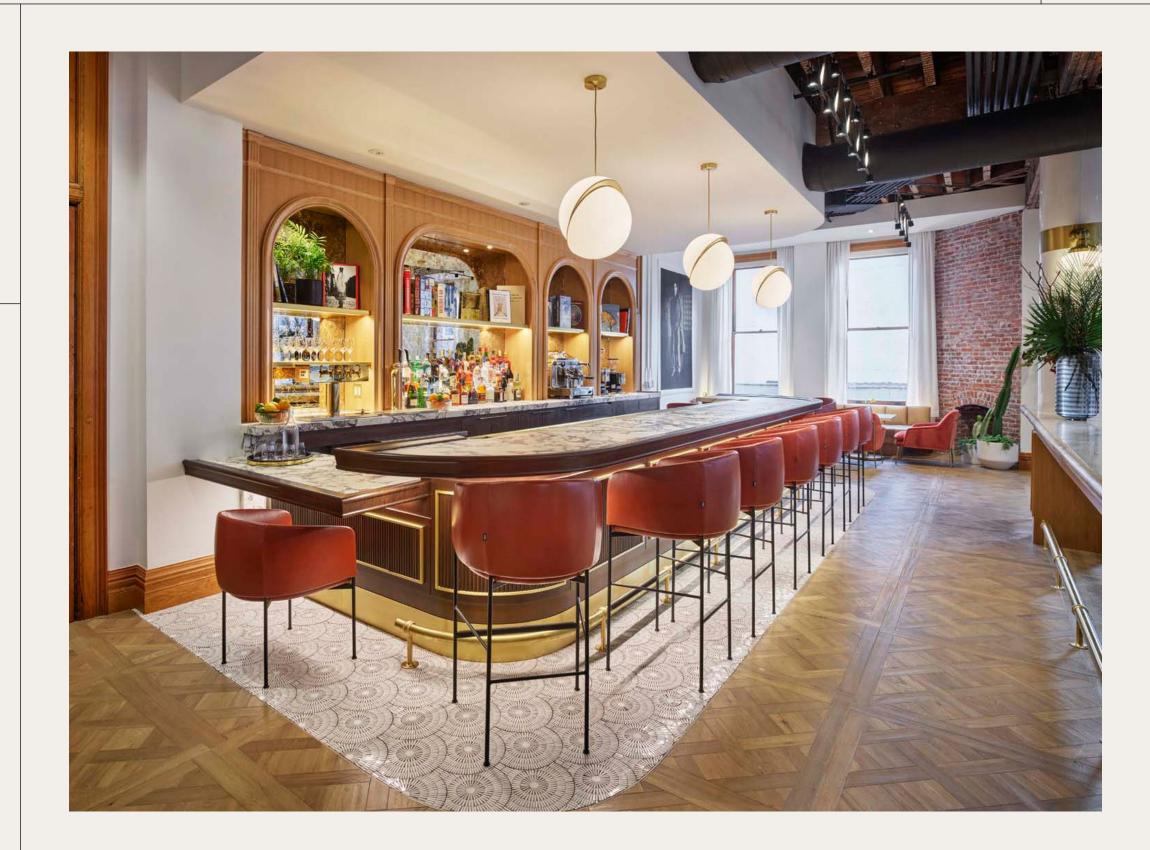

### THE BAR

The Bar is the energy center for Bradbury, serving locally sourced, artisanal food and drink in day. In the evening, the space opens up to a full bar featuring an expansive cocktail program with a daily happy hour.

#### Capacity

80 Standing 50 Seated

Area

1350 Sq Ft

#### Amenities

- 85" 4K TV
- House Sound System with Wireless Microphones
- Fully Equipped Bar
- Soft Seating
- Adjustable Mood Lighting
- Views of the Million Dollar Theatre
- XLR Inupts