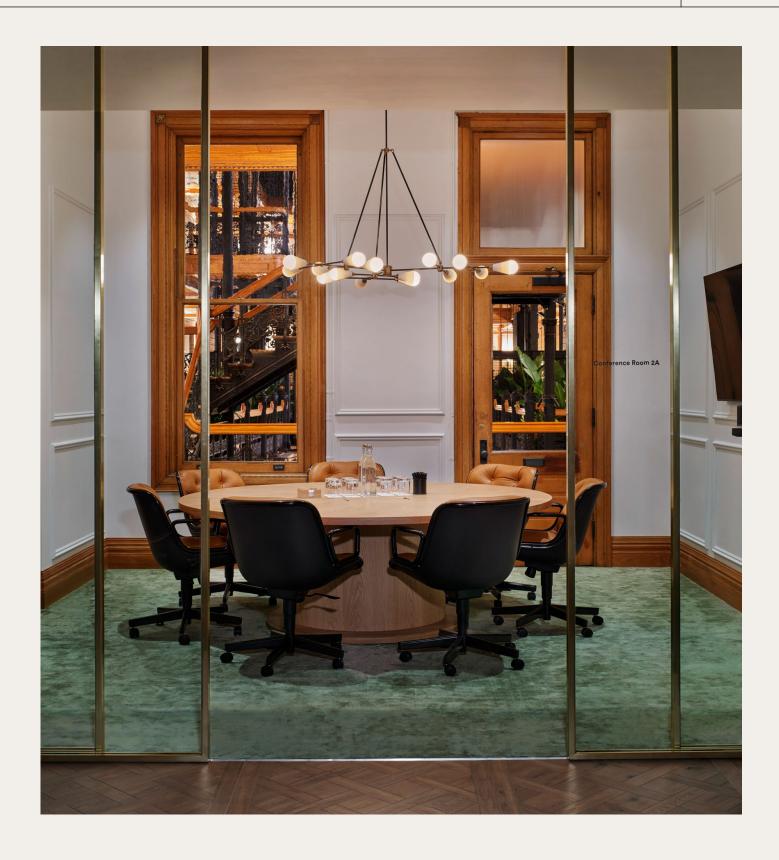

## CONFERENCE ROOMS

| Room | Area      | Capacities | Amenities                                                                                                                            |                                                                                                       |
|------|-----------|------------|--------------------------------------------------------------------------------------------------------------------------------------|-------------------------------------------------------------------------------------------------------|
| 2A   | 220 Sq Ft | 8 Seated   | <ul> <li>Presentation Capabilities<br/>(Wireless &amp; Wired)</li> <li>Standard Space Video<br/>Conferrencing &amp; Phone</li> </ul> | <ul> <li>Atrium Views</li> <li>Privacy Curtains</li> <li>65" 4K TV</li> </ul>                         |
| 2B   | 110 Sq Ft | 4 Seated   | <ul> <li>Presentation Capabilities<br/>(Wireless &amp; Wired)</li> <li>Standard Space Video<br/>Conferrencing &amp; Phone</li> </ul> | <ul> <li>Shared Printer &amp;<br/>Kitchenette</li> <li>Privacy Curtains</li> <li>55" 4K TV</li> </ul> |
| с    | 140 Sq Ft | 6 Seated   | <ul> <li>Presentation Capabilities<br/>(Wireless &amp; Wired)</li> <li>Standard Space Video<br/>Conferrencing &amp; Phone</li> </ul> | <ul> <li>Shared Printer &amp;<br/>Kitchenette</li> <li>Privacy Curtains</li> <li>65" 4K TV</li> </ul> |
| D    | 110 Sq Ft | 4 Seated   | <ul> <li>Presentation Capabilities<br/>(Wireless &amp; Wired)</li> <li>Standard Space Video<br/>Conferrencing &amp; Phone</li> </ul> | <ul> <li>Shared Printer &amp;<br/>Kitchenette</li> <li>Privacy Curtains</li> <li>55" 4K TV</li> </ul> |