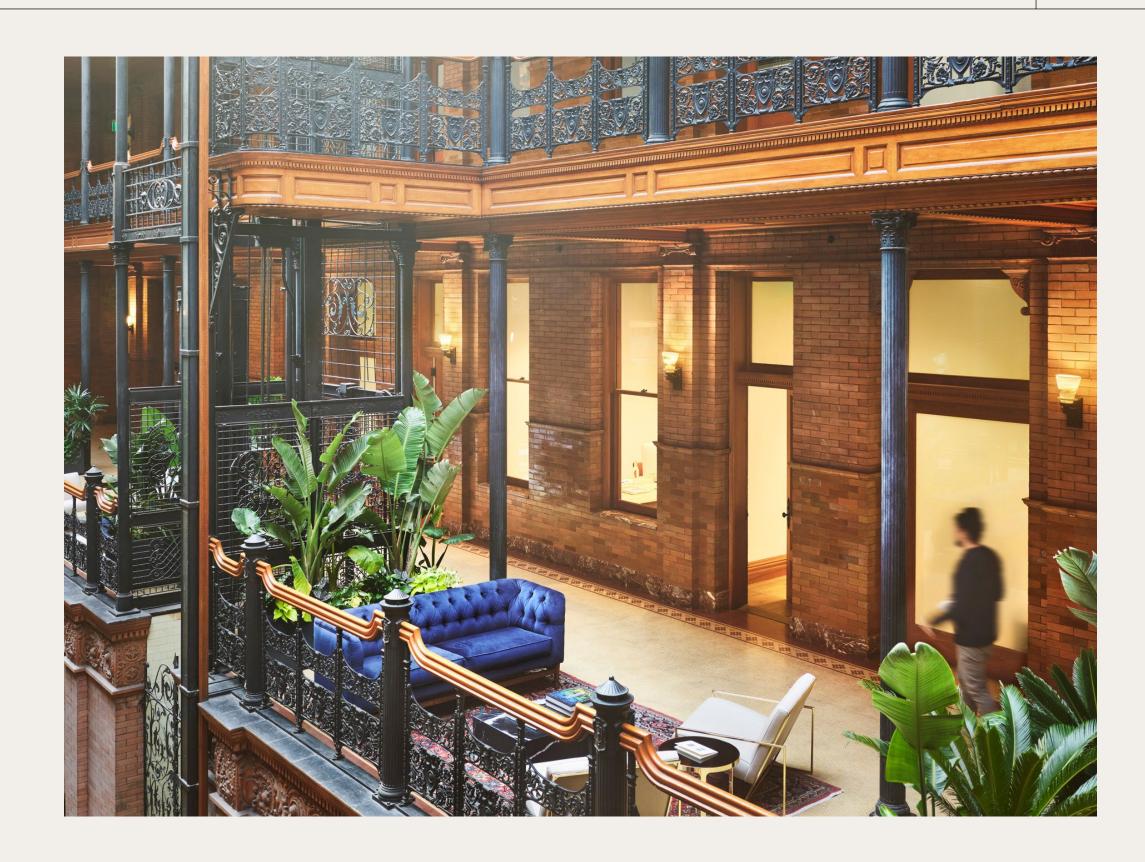

## THE ATRIUM

Built in 1893, the Bradbury Building is an architectural masterpiece and one of Los Angeles' most historic landmarks. It has been heralded as one of the most thrilling spaces in all of North America and is renowned for its breathtaking skylit atrium filled with walkways, stairs, balconies, and intricate ironwork.

#### Amenities

- Historical Building with Intricate
   Ironwork
- Skylit Atrium
- Soft Seating