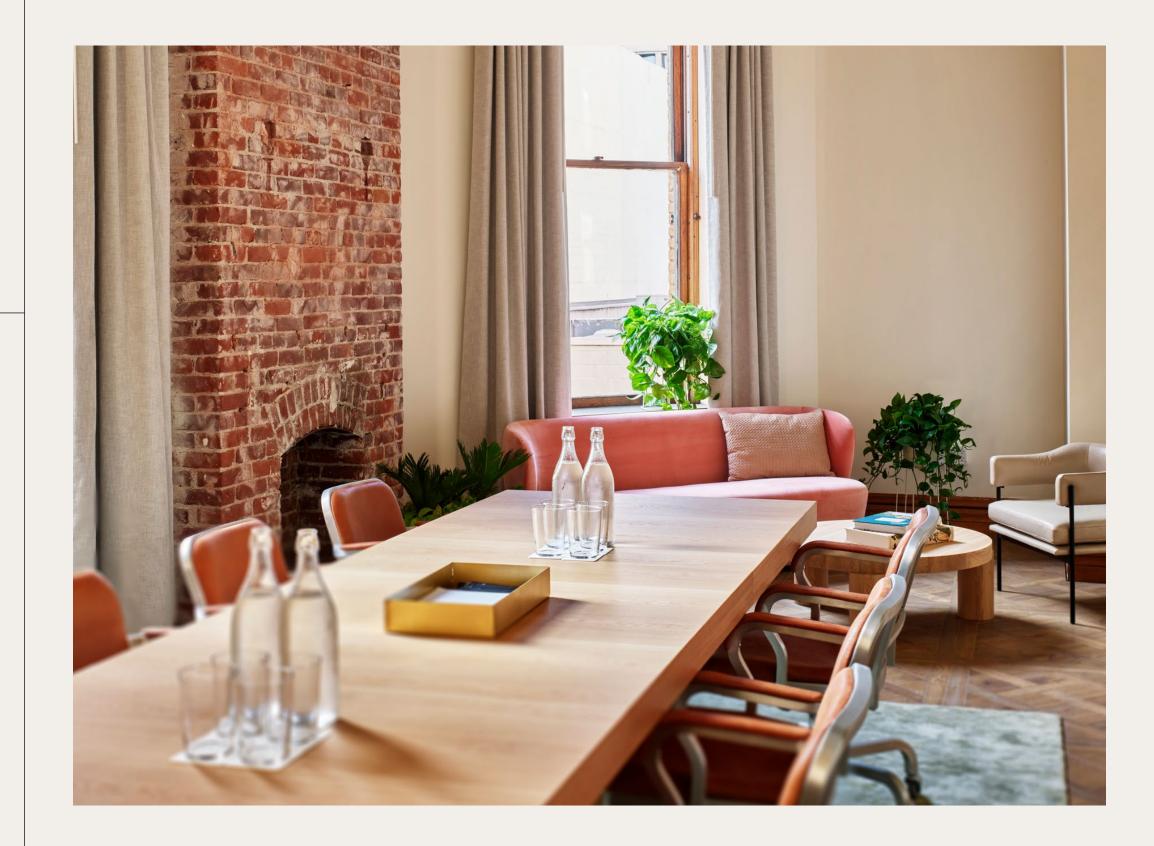

## THE BOARD ROOM

The Gallery has completely redefined the idea of a collaborative workspace - a level of design, amenities and hospitality built for entrepreneurs who feed off of the energy, interaction and creative flow of the open-floor format.

#### Capacity

25 Standing 20 Seated

Area

550 Sq Ft

#### Amenities

- 75" 4K TV
- Wireless & Wired Capabilities
- Standard Space Video Conferrencing & Phone
- Soft Seating
- Wet Bar
- Green Space View