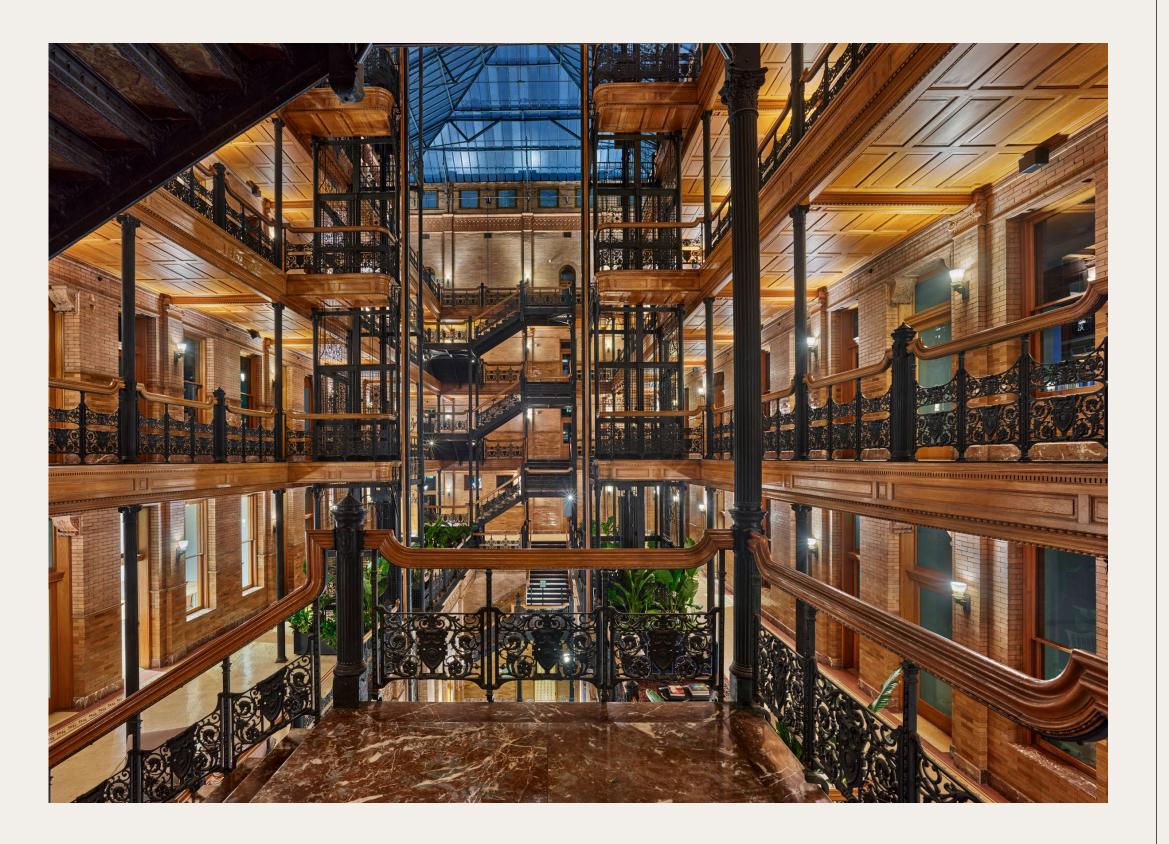

## THE ATRIUM

Built in 1893, the Bradbury Building is an architectural masterpiece and one of Los Angeles' most historic landmarks. It has been heralded as one of the most thrilling spaces in all of North America and is renowned for its breathtaking skylit atrium filled with walkways, stairs, balconies, and intricate ironwork.

## THE ATRIUM

#### Capacity

300 Standing Reception

#### Area

3,500 Sq Ft

#### Amenities

- Historical Building with Intricate
   Ironwork
- Skylit Atrium
- Soft Seating